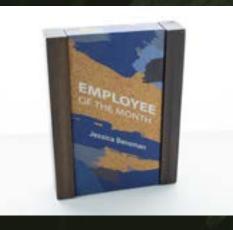

# TAGUS

# A STRUCTURE OF COFFEE STAINED WOOD & SOLID CORK

Sustainable, natural and eco-friendly all describe this unique award. Tagus takes a stand for sustainability by featuring natural cork embraced in mahogany, with a luxurious, warm coffee stain.

1-5 5-25 25-50 CK-3000-68-W \$102.88 \$97.98 \$93.31 (C) 6"W X 8"H