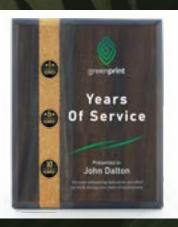

# **BREVE**

### AN ASSEMBLY OF COFFEE STAINED WOOD & SOLID CORK

As you dive into this deep, rich coffee-stained wood, accented with just the right amount of natural cork, it tells the story of sustainability and ecofriendly choices. This unique and natural hanging plaque offers a classic and sustainable award.

1-5 5-25 25-50

CKWD-810 \$104.05 \$99.09 \$94.37 (C) 8"W X 10"H

\* ADD YOUR OWN RECOGNITION PINS - NOT INCLUDED