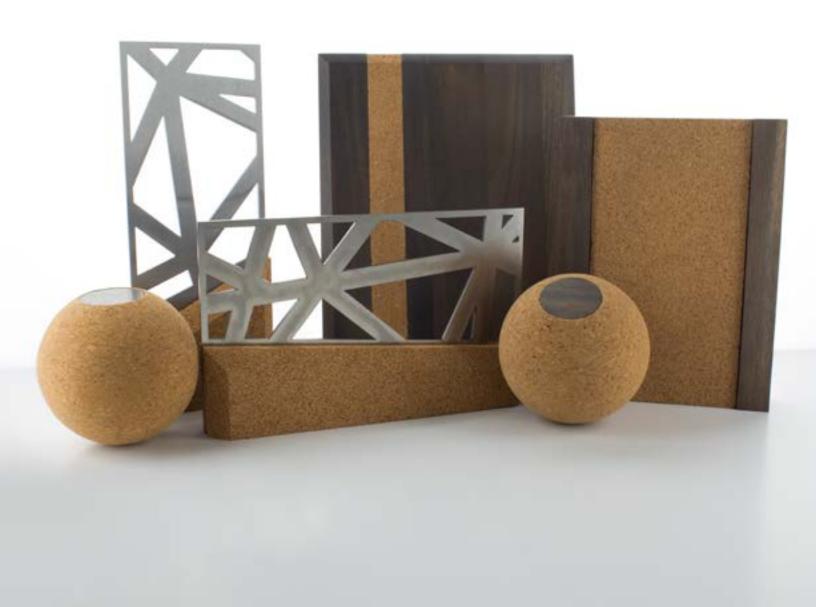

# A SUSTAINABLE, ECO-FRIENDLY, RECOGNITION COLLECTION

The beautiful Mediterranean and Iberian regions of the world can be thanked for producing the natural material, cork. Cork comes from the Cork Oak trees which can live up to 300 years in these areas. Its characteristics of being fire-retardant, buoyant and impermeable make it well suited for many uses. In addition to cork, the collection incorporates steel and coffee-stained walnut - both sustainable materials.

### A CONSTRUCTION OF RUGGED STEEL & SOLID CORK

Steel's hard, cold image is juxtaposed to the warm, soft appeal of natural cork, yet they have a most important characteristic in common-sustainability. Both materials are recyclable and blend harmoniously in the Edge. Choose a vertical or horizontal presentation to create a regonition award that is edgy and eco-friendly.

### A COMBINATION OF SOLID CORK & INNOVATIVE INLAYS

Heads Up makes an amazing desk accessory or award that is unique and natural. No matter how you roll, your imprint on a steel or coffee stained wood always stays on top with this weighted cork sphere.

### AN ASSEMBLY OF COFFEE STAINED WOOD & SOLID CORK

As you dive into this deep, rich coffee-stained wood, accented with just the right amount of natural cork, it tells the story of sustainability and ecofriendly choices. This unique and natural hanging plaque offers a classic and sustainable award.

# A STRUCTURE OF COFFEE STAINED WOOD & SOLID CORK

Sustainable, natural and eco-friendly all describe this unique award. Tagus takes a stand for sustainability by featuring natural cork embraced in mahogany, with a luxurious, warm coffee stain.