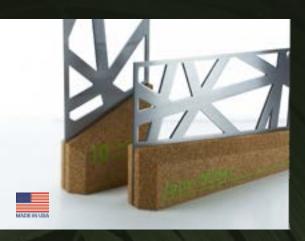

# **EDGE**

### A CONSTRUCTION OF RUGGED STEEL & SOLID CORK

Steel's hard, cold image is juxtaposed to the warm, soft appeal of natural cork, yet they have a most important characteristic in common-sustainability. Both materials are recyclable and blend harmoniously in the Edge. Choose a vertical or horizontal presentation to create a regonition award that is edgy and eco-friendly.

1-5 5-25 25-50

CK-1000-ST \$138.73 \$132.12 \$125.83 (C) 8"W X 10"H

CK-2000-ST \$138.73 \$132.12 \$125.83 (C) 9"W X 5.2"H