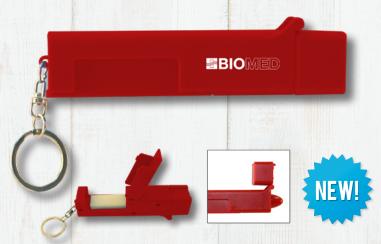

## #20006 SANITARY DOOR OPENER TOUCH TOOL KEYCHAIN

- Avoid Direct Contact With High-Touch Surfaces
- Use to Open Doors and Press Touch Screens
- Use to Press Elevator Buttons, ATM Buttons, etc.
- Infuse With Sanitary Alcohol To Keep Tool Disinfected (Not Included)
- Split Ring Attachment