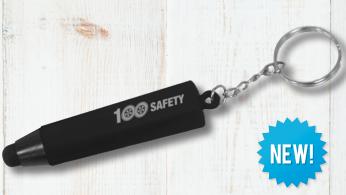

#### #20002 STYLUS KEYCHAIN WITH ANTIMICROBIAL ADDITIVE

- Avoid Direct Contact With High-Touch Surfaces
- Use to Press Elevator Buttons, ATM Buttons, etc.
- Antimicrobial Properties Built In To Protect The Product. This Product Does Not Protect Users Or Others Against Bacteria, Viruses, Germs Or Other Disease Organisms.
- Split Ring Attachment

As low as \$1.50(c) | Min. 100