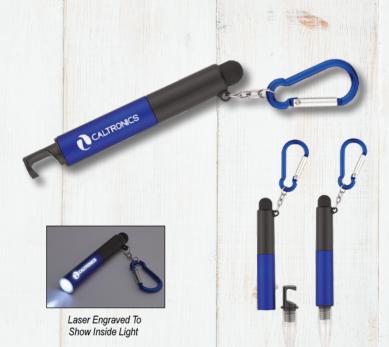

# #573 - 4-IN-1 LIGHT UP STYLUS PEN WITH CARABINER

- Functions As A Light, Pen, Phone Holder and Light Up Pen
- Pull Phone Stand For Pen Stylus On Top
- Light Shines Through Imprint
- Carabiner Attachment Batteries Included

As low as \$1.49(c) | Min. 100

\*Phone Not Included