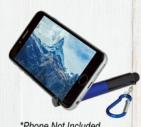

# #573 - 4-IN-1 LIGHT UP STYLUS PEN WITH CARABINER

- Functions As A Light, Pen, Phone Holder and Light Up Pen
- Pull Phone Stand For Pen Stylus On Top
- Light Shines Through Imprint
- Carabiner Attachment Batteries Included

As low as \$1.49(c) | Min. 100

\*Phone Not Included