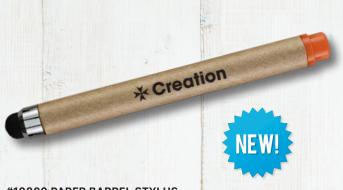

#### #10000 PAPER BARREL STYLUS

- Use to Press Touch Screens, Elevator Buttons, ATM Buttons, etc.
- Stylus On Top

As low as \$0.39(c) | Min. 250