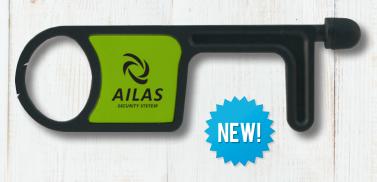

## #20006 SANITARY DOOR OPENER TOUCH TOOL KEYCHAIN

- Avoid Direct Contact With High-Touch Surfaces
- Use to Open Doors and Press Touch Screens
- Use to Press Elevator Buttons, ATM Buttons, etc.
- Infuse With Sanitary Alcohol To Keep Tool Disinfected (Not Included)
- Split Ring Attachment

As low as \$2.25(c) | Min. 100