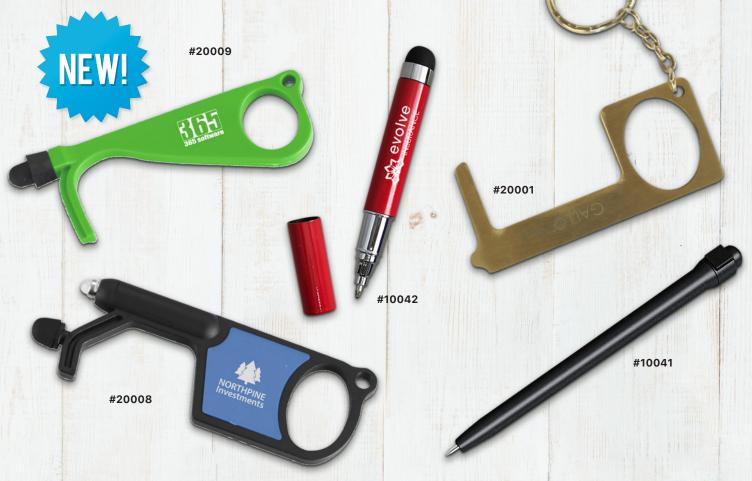

# #20009 DOOR OPENER WITH ANTIMICROBIAL ADDITIVE AND STYLUS PEN

- Avoid Direct Contact With High-Touch Surfaces
   Antimicrobial Properties Built In To Protect The Product. This Product Does Not Protect Users Or Others Against Bacteria, Viruses, Germs Or Other Disease Organisms.
- Stylus Pen Stores Inside Touch Tool
   Stylus On Top
   Use to Open Doors and Press Touch Screens, Elevator Buttons, ATM Buttons, etc.
- Handle Can Be Used to Hold Grocery Bags Attaches to Your Key Chain As low as \$1.39(c) | Min. 250

# #20008 DOOR OPENER WITH LIGHT & STYLUS WITH ANTIMICROBIAL ADDITIVE

- Avoid Direct Contact With High-Touch Surfaces
- Antimicrobial Properties Built In To Protect The Product. This Product Does
   Not Protect Users Or Others Against Bacteria, Viruses, Germs Or Other
   Disease Organisms.
   Extra Bright White LED Light
- Push Top To Turn Light On/Off
   Use to Open Doors and Press Touch Screens, Elevator Buttons, ATM Buttons, etc.
- Handle Can Be Used to Hold Grocery Bags Attaches to Your Key Chain As low as \$2.25(c) | Min. 100

#### #10042 STYLISH MINI STYLUS PEN

Avoid Direct Contact With High-Touch Surfaces
 Stylus On Top As low as \$0.49(c) | Min. 250

## #20001 BRASS DOOR OPENER TOUCH TOOL

- Avoid Direct Contact With High-Touch Surfaces
- Use to Open Doors and Press Touch Screens
- Use to Press Elevator Buttons, ATM Buttons, etc.
- Handle Can Be Used to Hold Grocery Bags
- Attaches to Your Key Chain

## #10041 MINI STYLUS PEN

• Stylus On Top • Sold Blank Only As low as \$0.17(c) | Min. 500